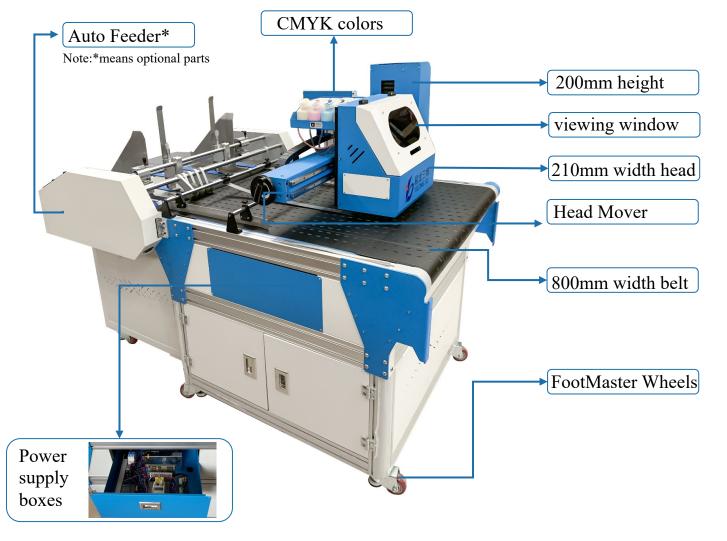

- Wide range printhead for quality printing
- Fade, scratch, and water resistant ink (standard ink available)
- Height adjustment up to 20cm.
- Foldable machine for convenient leveling.
- Optional auto feeder which can pass graduatelly even 28g cotton wrapping paper

### **Product Parameters**

| Printer           |                 |
|-------------------|-----------------|
| Brand             | BYC             |
| Model             | BYC168-Z1       |
| Print head        | HP              |
| Print width       | 210mm           |
| Feeding width     | 800mm           |
| Adjstable height  | 200mm           |
| Software          | KMBYC software  |
| Power             | 600W+           |
| Printing Speed    | 100mm/s         |
| Weight            | 280kg           |
| Dimensions(L*W*H) | 1600*880*1200mm |

| Feeder             |                  |
|--------------------|------------------|
| Model              | BYC168-Z1 Feeder |
| Feeding width      | 800mm            |
| Feeding technology | Friction feeding |
| Printing Speed     | 100mm/s          |
| Weight             | 110kg            |
| Dimensions(L*W*H)  | 1060*900*1160mm  |