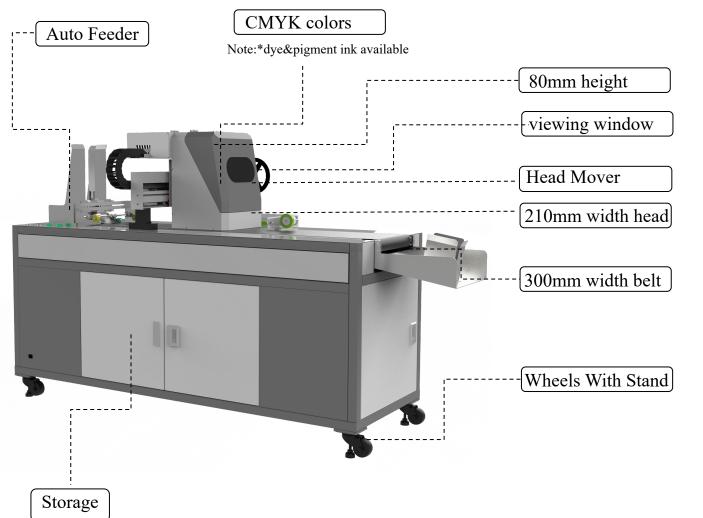

- Wide range printhead for quality printing
- Fade, scratch, and water resistant ink (standard ink available)
- Height adjustment up to 80mm
- Integrated design shows concise
- Easy in maintenance.

Note: machine color depends on the actual model.

#### **Product Parameters**

| Printer            |                  |
|--------------------|------------------|
| Brand              | BYC              |
| Model              | BYC168-Z1PC      |
| Print Head         | HP WidePage      |
| Print Width        | 210mm            |
| Feeding Width      | 300mm            |
| Adjstable Height   | 80mm             |
| Software           | KMBYC software   |
| Power              | 600W             |
| Operating Software | Win7 Win10 64bit |
| Printing Speed     | Up to 100mm/s    |
| Weight             | 220kg            |
| Dimensions(L*W*H)  | 2240*600*1350mm  |