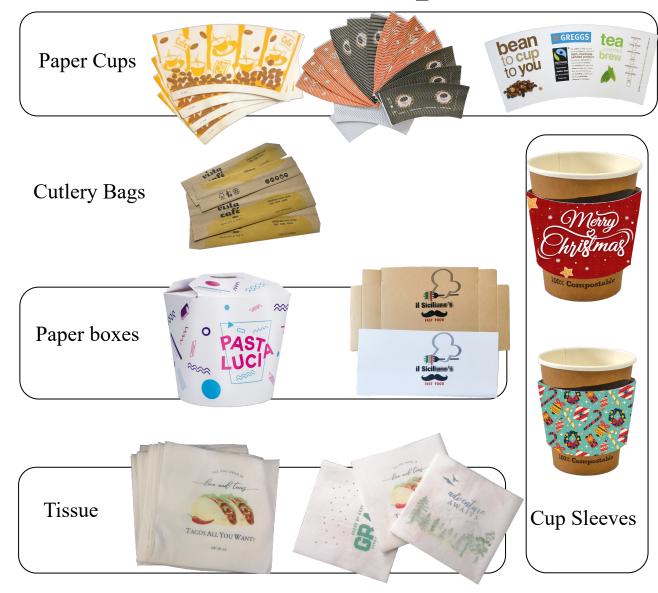

standard ink available)
- Height adjustment up to 80mm
- Integrated design shows concise
- Easy in maintenance.

Note: machine color depends on the actual model.

#### **Product Parameters**

| Printer            |                  |
|--------------------|------------------|
| Brand              | BYC              |
| Model              | BYC168-Z1PC      |
| Print Head         | HP WidePage      |
| Print Width        | 210mm            |
| Feeding Width      | 300mm            |
| Adjstable Height   | 80mm             |
| Software           | KMBYC software   |
| Power              | 600W             |
| Operating Software | Win7 Win10 64bit |
| Printing Speed     | Up to 100mm/s    |
| Weight             | 220kg            |
| Dimensions(L*W*H)  | 2240*600*1350mm  |

# Printed Samples





#### Contact us



doris@dmbyc.com kmbyc26@byc168.com



www.dmbyc.com www.byc168.com





1





4F Building E, NO.89 Hengping Rd, Henggang St, Longgang District, Shenzhen, China.